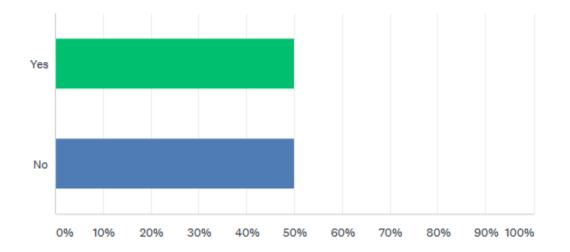

#### SURVEY MONKEY

- You want to start something but not sure how much people already know.
- ·Or surveys.

Customize

Export ▼

Did the fair volunteer meeting provide you with the information needed to run your booth?

Answered: 4 Skipped: 0

| ANSWER CHOICES ▼ | RESPONSES | • |
|------------------|-----------|---|
| ▼ Yes            | 50.00%    | 2 |
| ▼ No             | 50.00%    | 2 |
| TOTAL            |           | 4 |